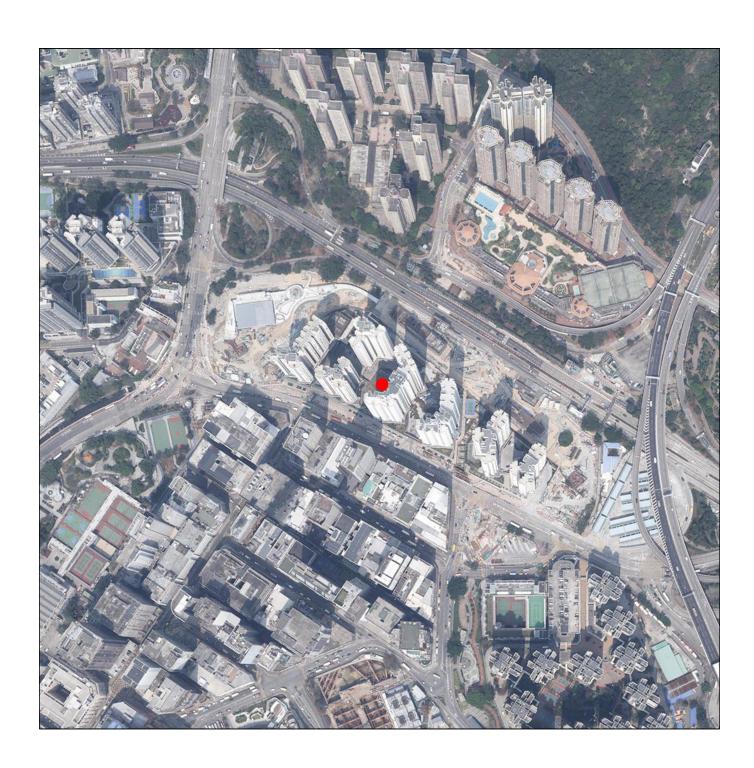

## 發展項目的鳥瞰照片 Aerial Photograph of the Development

摘錄自地政總署測繪處於2024年3月8日在6,000呎飛行高度拍攝之鳥瞰照片·照片編號為E218360C。

照片由空間數據共享平台入門網站提供,香港特別行政區政府為知識產權擁有人。

Adopted from part of the aerial photograph taken by the Survey and Mapping Office of the Lands Department at a flying height of 6,000 feet, photo no. E218360C, dated 8 March 2024.

The photograph is provided by the Common Spatial Data Infrastructure Portal and intellectual property rights are owned by the Government of the HKSAR.

註

- 1. 該發展項目的鳥瞰照片之副本可於房委會綠置居銷售小組辦事處開放時間內免費查閱。
- . 由於該發展項目的邊界不規則的技術原因,此鳥瞰照片所顯示的範圍可能超過《一手住宅物業銷售條例》所要求顯示的範圍。

## Notes:

- 1. Copy of the aerial photograph of the Development is available for free inspection during opening hours at the office of the Green Form Subsidised Home Ownership Scheme Sales Unit of the HA.
- 2. The aerial photograph may show more than the area required under the Residential Properties (First-hand Sales) Ordinance due to the technical reason that the boundary of the Development is irregular.