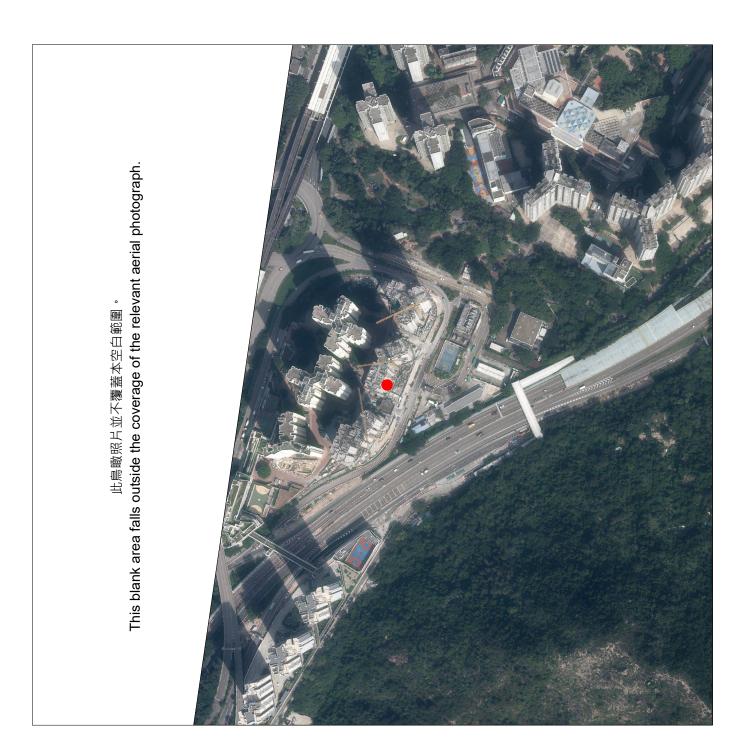

# 發展項目的鳥瞰照片

# Aerial Photograph of the Development

# 錦柏苑Kam Pak Court

摘錄自地政總署測繪處於2024年10月23日在6,900呎飛行高度拍攝之鳥瞰照片,照片編號為E234427C。 照片由空間數據共享平台入門網站提供,香港特別行政區政府為知識產權擁有人。

Adopted from part of the aerial photograph taken by the Survey and Mapping Office of the Lands Department at a flying height of 6,900 feet, photo no. E234427C, dated 23 October 2024.

The photograph is provided by the Common Spatial Data Infrastructure Portal and intellectual property rights are owned by the Government of the HKSAR.

#### 註

- 1. 該發展項目的鳥瞰照片之副本可於房委會綠置居銷售小組辦事處開放時間內免費查閱。
- 2. 由於該發展項目的邊界不規則的技術原因·此鳥瞰照片所顯示的範圍可能超過《一手住宅物業銷售條例》所要求顯示的範圍。

### Notes:

- 1. Copy of the aerial photograph of the Development is available for free inspection during opening hours at the office of the Green Form Subsidised Home Ownership Scheme Sales Unit of the HA.
- 2. The aerial photograph may show more than the area required under the Residential Properties (First-hand Sales) Ordinance due to the technical reason that the boundary of the Development is irregular.