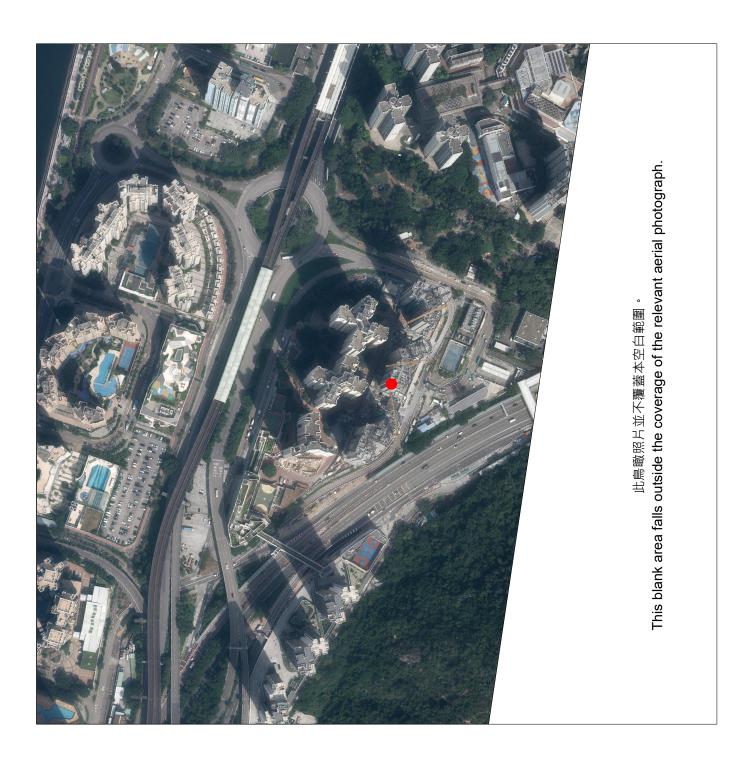

### 發展項目的鳥瞰照片

# Aerial Photograph of the Development

### • 錦柏苑

### Kam Pak Court

摘錄自地政總署測繪處於2024年10月23日在6,900呎飛行高度拍攝之鳥瞰照片·照片編號為E234429C。 照片由空間數據共享平台入門網站提供,香港特別行政區政府為知識產權擁有人。

Adopted from part of the aerial photograph taken by the Survey and Mapping Office of the Lands Department at a flying height of 6,900 feet, photo no. E234429C, dated 23 October 2024.

The photograph is provided by the Common Spatial Data Infrastructure Portal and intellectual property rights are owned by the Government of the HKSAR.

#### 註

- 1. 該發展項目的鳥瞰照片之副本可於房委會綠置居銷售小組辦事處開放時間內免費查閱。
- 2. 由於該發展項目的邊界不規則的技術原因·此鳥瞰照片所顯示的範圍可能超過《一手住宅物業銷售條例》所要求顯示的範圍。

### Notes:

- 1. Copy of the aerial photograph of the Development is available for free inspection during opening hours at the office of the Green Form Subsidised Home Ownership Scheme Sales Unit of the HA.
- 2. The aerial photograph may show more than the area required under the Residential Properties (First-hand Sales) Ordinance due to the technical reason that the boundary of the Development is irregular.