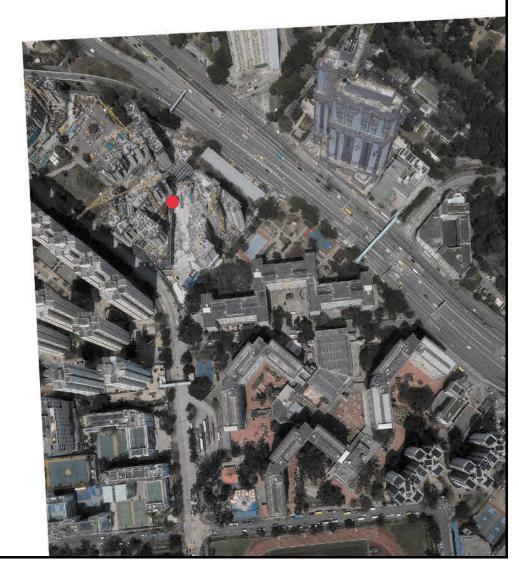

# Aerial Photograph of the Development

此鳥瞰照片並不覆蓋本空白範圍。

This blank area falls outside the coverage of the relevant aerial photograph.

此鳥瞰照片並不覆蓋本空白範圍。 This blank area falls outside the coverage of the relevant aerial photograph.

宏緻苑

Wang Chi Court

摘錄自地政總署測繪處於2024年3月20日在2,000呎飛行高度拍攝之鳥瞰照片,照片編號為E220179C。 照片由空間數據共享平台入門網站提供,香港特別行政區政府為知識產權擁有人。

Adopted from part of the aerial photograph taken by the Survey and Mapping Office of the Lands Department at a flying height of 2,000 feet, photo no. E220179C, dated 20 March 2024. The photograph is provided by the Common Spatial Data Infrastructure Portal and intellectual property rights are owned by the Government of the HKSAR.

#### 註:

- 1. 該發展項目的鳥瞰照片之副本可於房委會綠置居銷售小組辦事處開放時間內免費查閱·
- 2. 由於該發展項目的邊界不規則的技術原因,此鳥瞰照片所顯示的範圍可能超過《一手住宅物業銷售條例》所要求顯示的 範圍。

- 1. Copy of the aerial photograph of the Development is available for free inspection during opening hours at the office of the Green Form Subsidised Home Ownership Scheme Sales Unit of the HA.
- 2. The aerial photograph may show more than the area required under the Residential Properties (First-hand Sales) Ordinance due to the technical reason that the boundary of the Development is irregular.