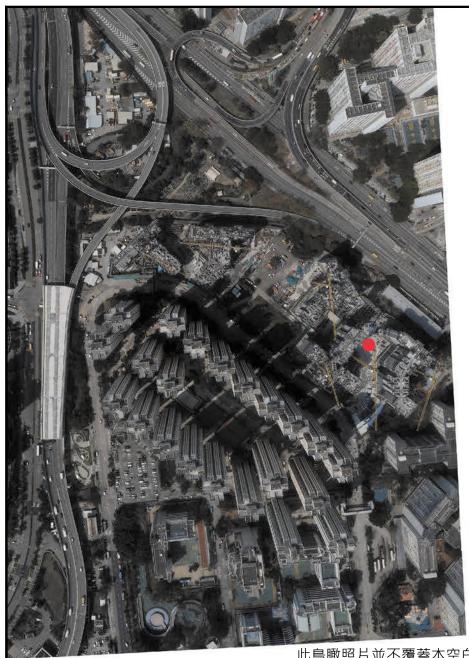

# Aerial Photograph of the Development

此鳥瞰照片並不覆蓋本空白範圍。 This blank area falls outside the coverage of the relevant aerial photograph.

此鳥瞰照片並不覆蓋本空白範圍。

This blank area falls outside the coverage of the relevant aerial photograph.

宏緻苑 Wang Chi Court

摘錄自地政總署測繪處於2024年3月20日在2,000呎飛行高度拍攝之鳥瞰照片,照片編號為E222024C。 照片由空間數據共享平台入門網站提供,香港特別行政區政府為知識產權擁有人。

Adopted from part of the aerial photograph taken by the Survey and Mapping Office of the Lands Department at a flying height of 2,000 feet, photo no. E222024C, dated 20 March 2024. The photograph is provided by the Common Spatial Data Infrastructure Portal and intellectual property rights are owned by the Government of the HKSAR.

- 該發展項目的鳥瞰照片之副本可於房委會綠置居銷售小組辦事處開放時間內免費查閱
- 由於該發展項目的邊界不規則的技術原因,此鳥瞰照片所顯示的範圍可能超過《一手住宅物業銷售條例》所要求顯示的 範圍。

- Copy of the aerial photograph of the Development is available for free inspection during opening hours at the office of the Green Form Subsidised Home Ownership Scheme Sales Unit of the HA.
- The aerial photograph may show more than the area required under the Residential Properties (First-hand Sales) Ordinance due to the technical reason that the boundary of the Development is irregular.