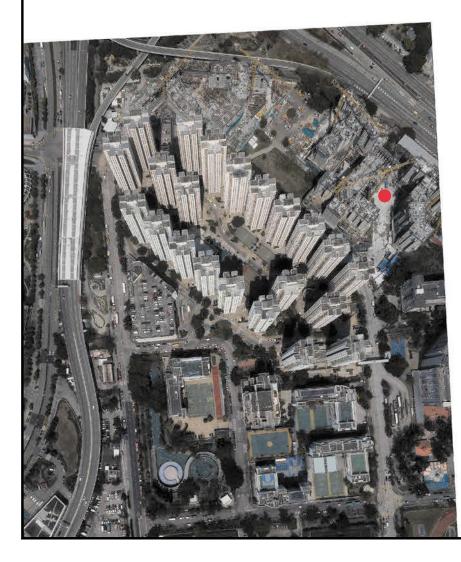

# Aerial Photograph of the Development

此鳥瞰照片並不覆蓋本空白範圍。

This blank area falls outside the coverage of the relevant aerial photograph.

● 宏緻苑 Wang Chi Court

摘錄自地政總署測繪處於2024年3月20日在2,000呎飛行高度拍攝之鳥瞰照片,照片編號為E222022C。 照片由空間數據共享平台入門網站提供,香港特別行政區政府為知識產權擁有人。

Adopted from part of the aerial photograph taken by the Survey and Mapping Office of the Lands Department at a flying height of 2,000 feet, photo no. E222022C, dated 20 March 2024. The photograph is provided by the Common Spatial Data Infrastructure Portal and intellectual property rights are owned by the Government of the HKSAR.

#### Ξ:

- 1. 該發展項目的鳥瞰照片之副本可於房委會綠置居銷售小組辦事處開放時間內免費查閱·
- 2. 由於該發展項目的邊界不規則的技術原因,此鳥瞰照片所顯示的範圍可能超過《一手住宅物業銷售條例》所要求顯示的 範圍。

- 1. Copy of the aerial photograph of the Development is available for free inspection during opening hours at the office of the Green Form Subsidised Home Ownership Scheme Sales Unit of the HA.
- 2. The aerial photograph may show more than the area required under the Residential Properties (First-hand Sales) Ordinance due to the technical reason that the boundary of the Development is irregular.