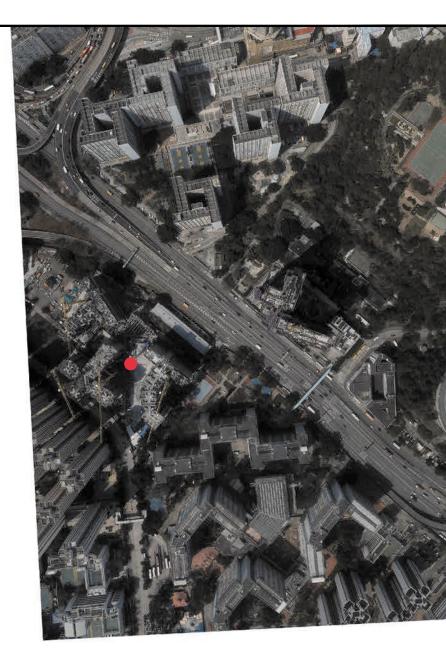

# Aerial Photograph of the Development

此鳥瞰照片並不覆蓋本空白範圍。

This blank area falls outside the coverage of the relevant aerial photograph.

此鳥瞰照片並不覆蓋本空白範圍。 This blank area falls outside the coverage of the relevant aerial photograph.

宏緻苑

Wang Chi Court

摘錄自地政總署測繪處於2024年3月20日在2,000呎飛行高度拍攝之鳥瞰照片,照片編號為E220179C。 照片由空間數據共享平台入門網站提供,香港特別行政區政府為知識產權擁有人。

Adopted from part of the aerial photograph taken by the Survey and Mapping Office of the Lands Department at a flying height of 2,000 feet, photo no. E220179C, dated 20 March 2024. The photograph is provided by the Common Spatial Data Infrastructure Portal and intellectual property rights are owned by the Government of the HKSAR.

#### 註:

- 1. 該發展項目的鳥瞰照片之副本可於房委會綠置居銷售小組辦事處開放時間內免費查閱·
- 2. 由於該發展項目的邊界不規則的技術原因,此鳥瞰照片所顯示的範圍可能超過《一手住宅物業銷售條例》所要求顯示的 範圍。

- 1. Copy of the aerial photograph of the Development is available for free inspection during opening hours at the office of the Green Form Subsidised Home Ownership Scheme Sales Unit of the HA.
- 2. The aerial photograph may show more than the area required under the Residential Properties (First-hand Sales) Ordinance due to the technical reason that the boundary of the Development is irregular.