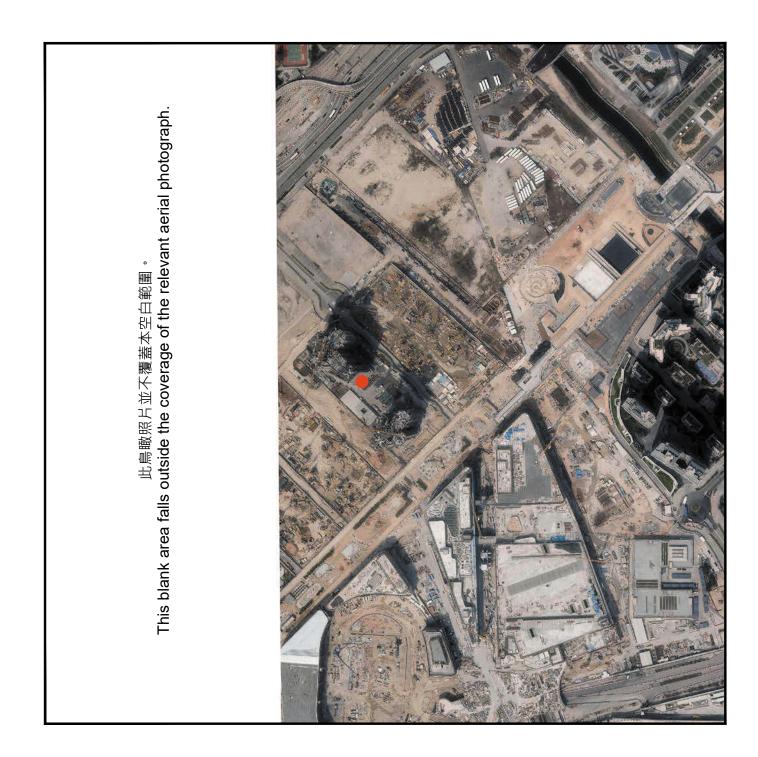

## 發展項目的鳥瞰照片

# Aerial Photograph of the Development

● 啟欣苑 Kai Yan Court

摘錄自地政總署測繪處於2023年3月2日在6,900呎飛行高度拍攝之鳥瞰照片,照片編號為E197298C。照片由空間數據共享平台入門網站提供,香港特別行政區政府為知識產權擁有人。

Adopted from part of the aerial photograph taken by the Survey and Mapping Office of the Lands Department at a flying height of 6,900 feet, photo no. E197298C, dated 2 March 2023. The photograph is provided by the Common Spatial Data Infrastructure Portal and intellectual property rights are owned by the Government of the HKSAR.

### 註:

- 1. 該發展項目的鳥瞰照片之副本可於房委會客務中心開放時間內免費查閱。
- 2. 由於該發展項目的邊界不規則的技術原因·此鳥瞰照片所顯示的範圍可能超過《一手住宅物業銷售條例》所要求顯示的 範圍。

#### Notes:

- 1. Copy of the aerial photograph of the Development is available for free inspection during opening hours at the HA Customer Service Centre.
- 2. The aerial photograph may show more than the area required under the Residential Properties (First-hand Sales) Ordinance due to the technical reason that the boundary of the Development is irregular.