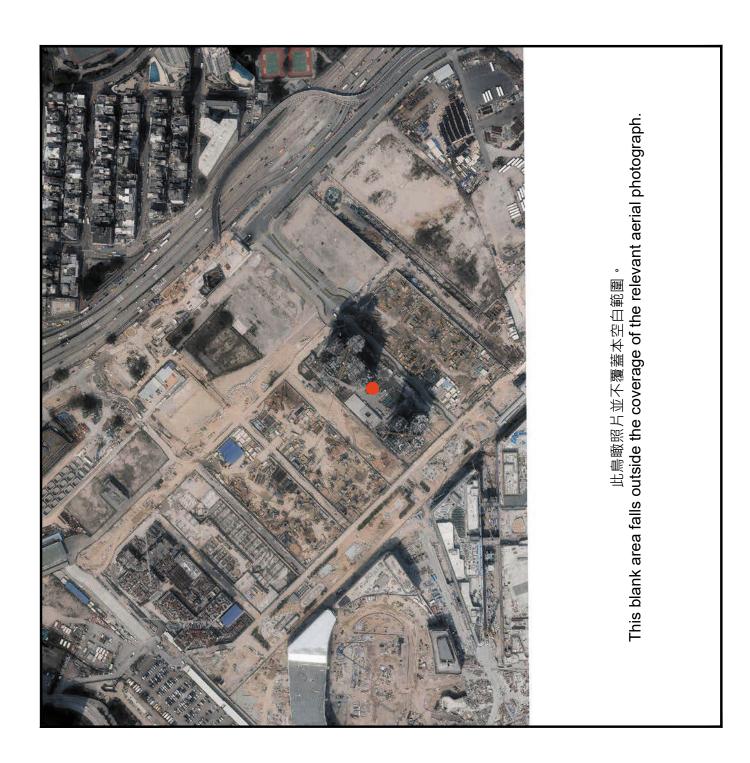

## 發展項目的鳥瞰照片

# Aerial Photograph of the Development

啟

啟欣苑 Kai Yan Court

摘錄自地政總署測繪處於2023年3月2日在6,900呎飛行高度拍攝之鳥瞰照片,照片編號為E197296C。照片由空間數據共享平台入門網站提供,香港特別行政區政府為知識產權擁有人。

Adopted from part of the aerial photograph taken by the Survey and Mapping Office of the Lands Department at a flying height of 6,900 feet, photo no. E197296C, dated 2 March 2023. The photograph is provided by the Common Spatial Data Infrastructure Portal and intellectual property rights are owned by the Government of the HKSAR.

### 註:

- I. 該發展項目的鳥瞰照片之副本可於房委會客務中心開放時間內免費查閱。
- 2. 由於該發展項目的邊界不規則的技術原因·此鳥瞰照片所顯示的範圍可能超過《一手住宅物業銷售條例》所要求顯示的 範圍。

#### Notes:

- 1. Copy of the aerial photograph of the Development is available for free inspection during opening hours at the HA Customer Service Centre.
- 2. The aerial photograph may show more than the area required under the Residential Properties (First-hand Sales) Ordinance due to the technical reason that the boundary of the Development is irregular.