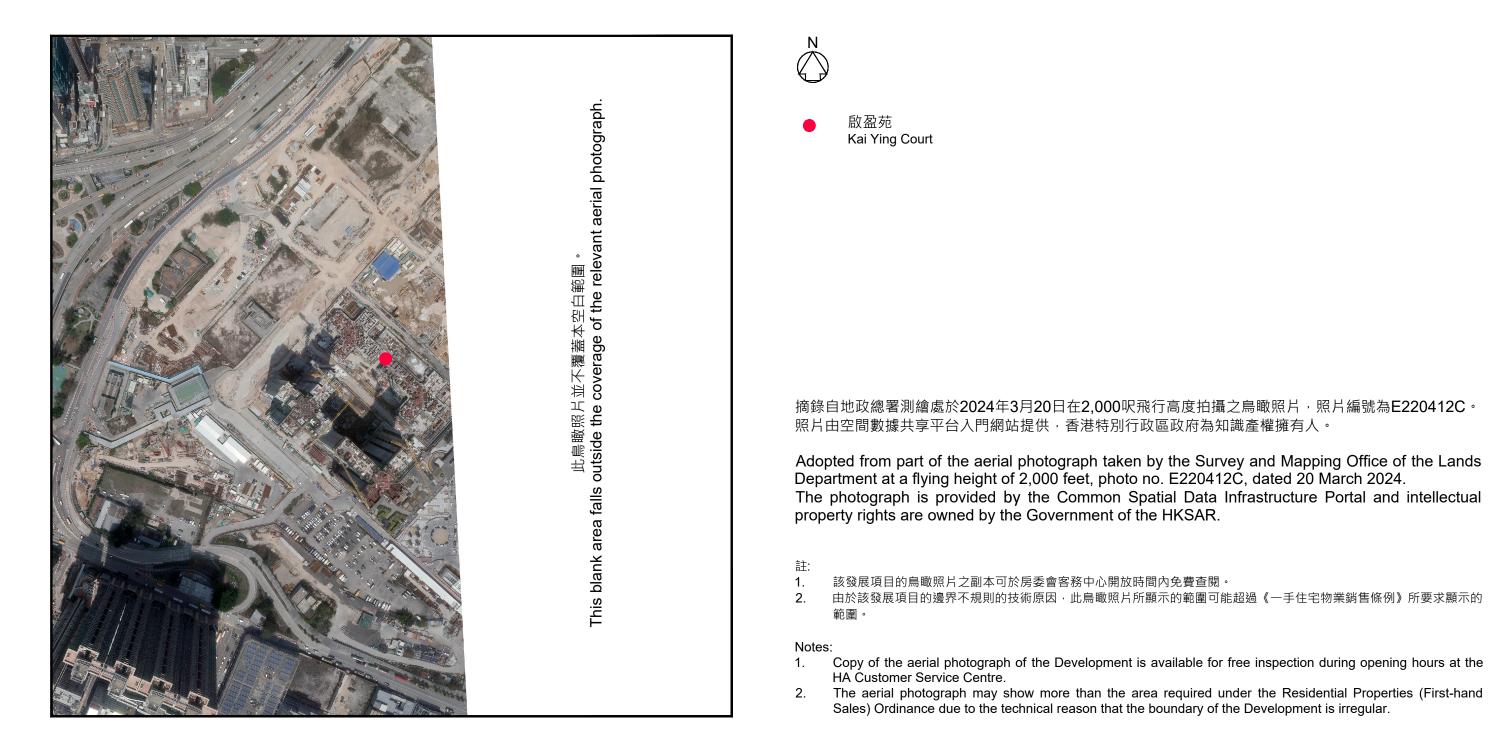

## 發展項目的鳥瞰照片 Aerial Photograph of the Development

## 摘錄自地政總署測繪處於2024年3月20日在2,000呎飛行高度拍攝之鳥瞰照片,照片編號為E220409C。 照片由空間數據共享平台入門網站提供,香港特別行政區政府為知識產權擁有人。

Adopted from part of the aerial photograph taken by the Survey and Mapping Office of the Lands Department at a flying height of 2,000 feet, photo no. E220409Ć, dated 20 March 2024. The photograph is provided by the Common Spatial Data Infrastructure Portal and intellectual property rights are owned by the Government of the HKSAR.

註:

- 1. 該發展項目的鳥瞰照片之副本可於房委會客務中心開放時間內免費查閱。
- 2. 範圍。

## Notes:

- Copy of the aerial photograph of the Development is available for free inspection during opening hours at the 1. HA Customer Service Centre.
- The aerial photograph may show more than the area required under the Residential Properties (First-hand Sales) Ordinance due to the technical reason that the boundary of the Development is irregular. 2.

由於該發展項目的邊界不規則的技術原因,此鳥瞰照片所顯示的範圍可能超過《一手住宅物業銷售條例》所要求顯示的