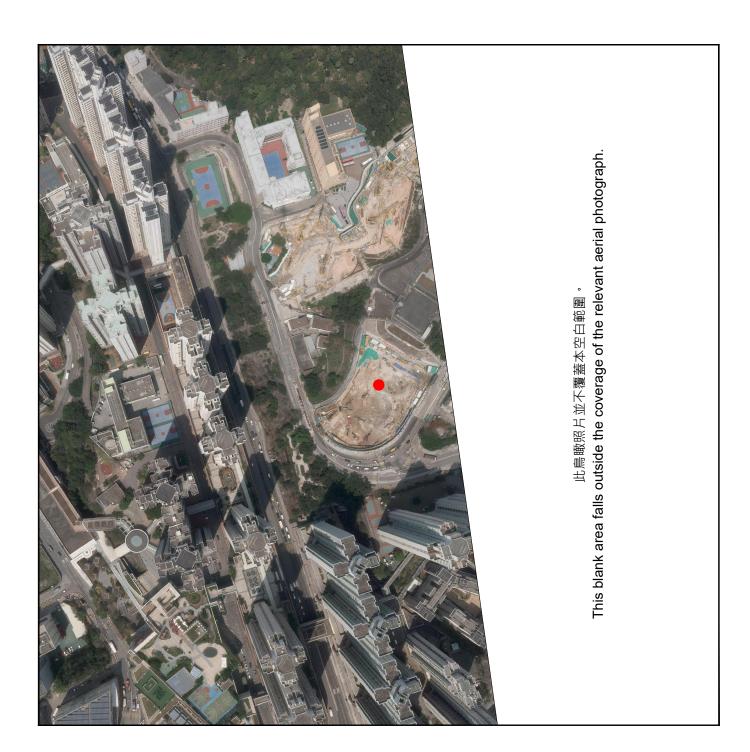

### 發展項目的鳥瞰照片

## Aerial Photograph of the Development

### ● 高曦苑

Ko Hei Court

摘錄自地政總署測繪處於2024年3月20日在2,000呎飛行高度拍攝之鳥瞰照片,照片編號為E220751C。 照片由空間數據共享平台入門網站提供,香港特別行政區政府為知識產權擁有人。

Adopted from part of the aerial photograph taken by the Survey and Mapping Office of the Lands Department at a flying height of 2,000 feet, photo no. E220751C, dated 20 March 2024.

The photograph is provided by the Common Spatial Data Infrastructure Portal and intellectual property rights are owned by the Government of the HKSAR.

#### 註

- 1. 該發展項目的鳥瞰照片之副本可於房委會客務中心開放時間內免費查閱。
- 2. 由於該發展項目的邊界不規則的技術原因,此鳥瞰照片所顯示的範圍可能超過《一手住宅物業銷售條例》所要求顯示的範圍。

#### Notes:

- 1. Copy of the aerial photograph of the Development is available for free inspection during opening hours at the HA Customer Service Centre.
- 2. The aerial photograph may show more than the area required under the Residential Properties (First-hand Sales) Ordinance due to the technical reason that the boundary of the Development is irregular.