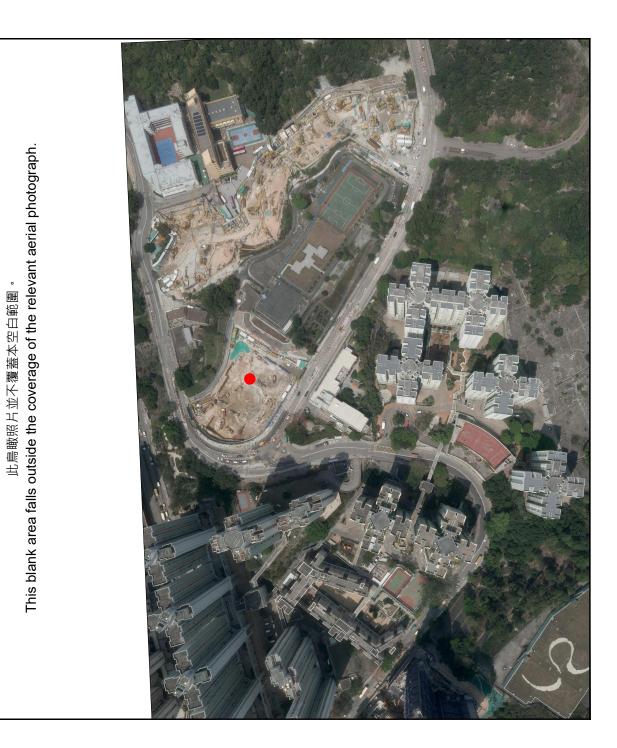

## 發展項目的鳥瞰照片

## Aerial Photograph of the Development

# ● 高曦苑

Ko Hei Court

摘錄自地政總署測繪處於2024年3月20日在2,000呎飛行高度拍攝之鳥瞰照片,照片編號為E220753C。 照片由空間數據共享平台入門網站提供,香港特別行政區政府為知識產權擁有人。

Adopted from part of the aerial photograph taken by the Survey and Mapping Office of the Lands Department at a flying height of 2,000 feet, photo no. E220753C, dated 20 March 2024.

The photograph is provided by the Common Spatial Data Infrastructure Portal and intellectual property rights are owned by the Government of the HKSAR.

#### 註

- 1. 該發展項目的鳥瞰照片之副本可於房委會客務中心開放時間內免費查閱。
- 2. 由於該發展項目的邊界不規則的技術原因,此鳥瞰照片所顯示的範圍可能超過《一手住宅物業銷售條例》所要求顯示的範圍。

#### Notes:

- 1. Copy of the aerial photograph of the Development is available for free inspection during opening hours at the HA Customer Service Centre.
- 2. The aerial photograph may show more than the area required under the Residential Properties (First-hand Sales) Ordinance due to the technical reason that the boundary of the Development is irregular.