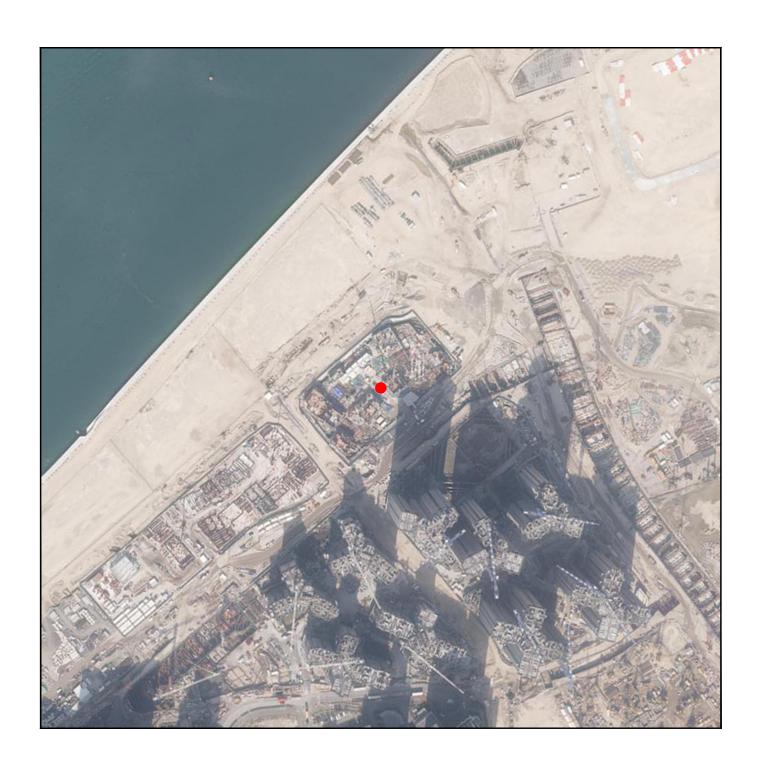

## ● 裕興苑

Yu Hing Court

摘錄自地政總署測繪處於2023年11月28日在6,900呎飛行高度拍攝之鳥瞰照片,照片編號為E213434C。 照片由空間數據共享平台入門網站提供,香港特別行政區政府為知識產權擁有人。

Adopted from part of the aerial photograph taken by the Survey and Mapping Office of the Lands Department at a flying height of 6,900 feet, photo no. E213434C, dated 28 November 2023.

The photograph is provided by the Common Spatial Data Infrastructure Portal and intellectual property rights are owned by the Government of the HKSAR.

#### 註:

- 1. 該發展項目的鳥瞰照片之副本可於房委會客務中心開放時間內免費查閱。
- 2. 由於該發展項目的邊界不規則的技術原因·此鳥瞰照片所顯示的範圍可能超過《一手住宅物業銷售條例》所要求顯示的範圍。

### Notes:

- 1. Copy of the aerial photograph of the Development is available for free inspection during opening hours at the HA Customer Service Centre.
- 2. The aerial photograph may show more than the area required under the Residential Properties (First-hand Sales) Ordinance due to the technical reason that the boundary of the Development is irregular.